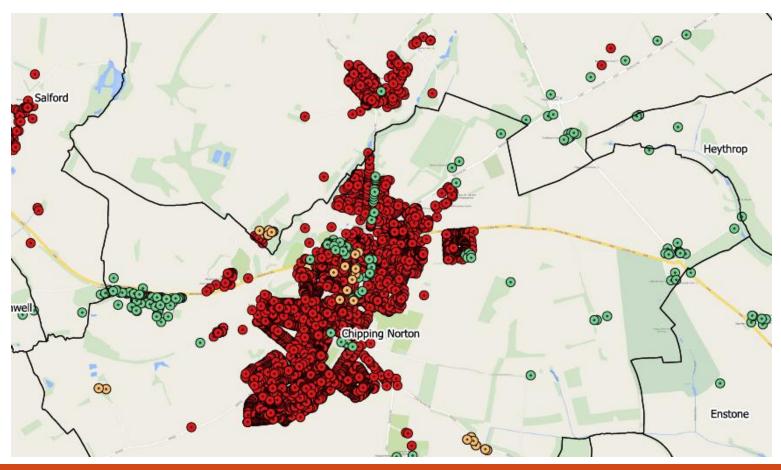

## Typical Target Area

- ca. 5839 'no build' premises within intervention area, served by FTTP and Wireless...
- ... opening the door to ca. 650 'Commercial' premises